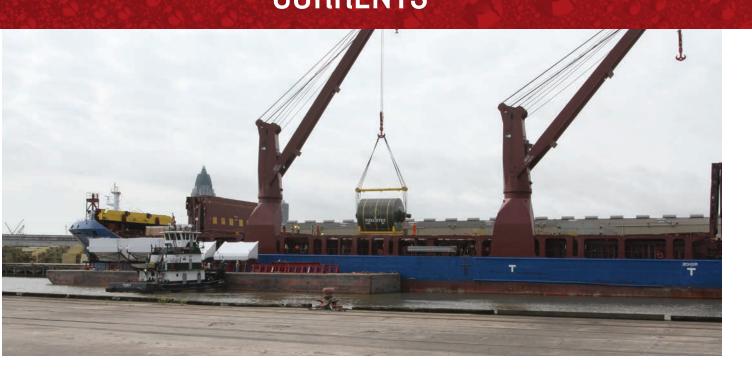

### **PROJECT CARGO: FROM ITALY TO ALABAMA**

Project cargo originating in Italy recently traveled to Alabama's deep-water seaport and headed to one of Georgia-Pacific's mills in Alabama. Unloaded from the vessel directly onto barge at the Port of Mobile, the tissue machinery and parts were shipped to Georgia Pacific's Naheola Mill in Pennington, Alabama. The agent was Nord Sud Shipping Inc., and the stevedore was Premier Bulk Stevedoring. Barnhart Crane & Rigging provided barge services for the project cargo movement.

This project cargo is integral to a recent \$120 million investment at the mill for a new tissue machine and roll storage building to support the company's retail bath tissue business. The new tissue machine is replacing two older machines, increasing capacity, supporting new tissue converting lines, and continuing investments to modernize the Naheola mill.