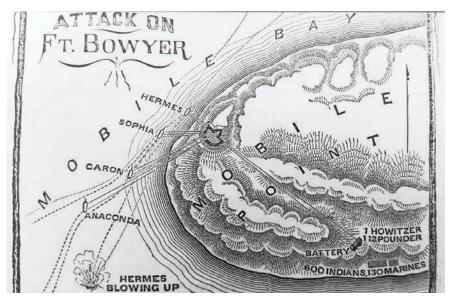

» This diagram depicts the positions and movements of the British during the First Battle of Fort Bowyer.

Unbeknownst to Lawrence, reinforcements from Mobile finally had the favorable winds they had been awaiting and had departed from the port city late on February 11. Arriving on the Eastern Shore some 12 miles above the fort on the morning of the 12th, the Americans captured a barge manned by 17 Royal Navy sailors, who informed the U.S. troops of Ft. Bowver's surrender. The Second Battle of Ft. Bowyer had come to an end. Casualties included one American killed and 10 wounded, while the British suffered losses of 13 killed and 18 wounded. Before Lambert could organize an attack on the city at the head of the bay, HMS BRAZEN arrived from Jamaica on February 14 with the news that a peace treaty had been signed on December 24. The war was over. The battle at the mouth of Mobile Bay was the final land action of the War of 1812.