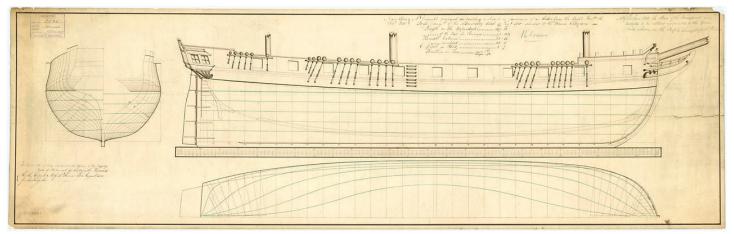

» Begun in April 1813 as a redoubt on Mobile Point (modern-day Fort Morgan Peninsula), construction of the timber-and-sand fortification was overseen by Colonel John Bowyer, for whom the fort was named. Ft. Bowyer comprised 22,000 square feet and was built to provide defense of Mobile Bay.

» A diagram of His Majesty's Sloop-of-War HERMES, launched in 1811. HERMES served as flagship of a squadron of four British warships dispatched in September 1814 to reduce Ft. Bowyer and capture Mobile.