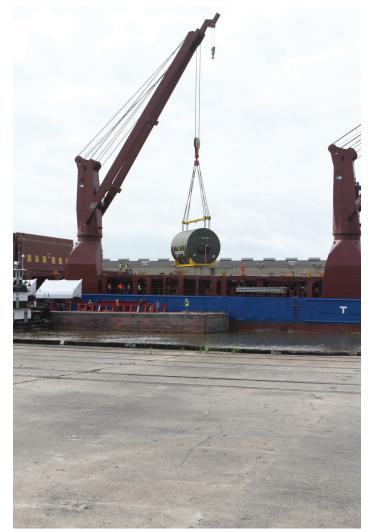

### **PROJECT CARGO: FROM ITALY TO ALABAMA**

Project cargo originating in Italy recently traveled to Alabama's deep-water seaport and headed to one of Georgia-Pacific's mills in Alabama. Unloaded from the vessel directly onto barge at the Port of Mobile, the tissue machinery and parts were shipped to Georgia Pacific's Naheola Mill in Pennington, Alabama. The agent was Nord Sud Shipping Inc., and the stevedore was Premier Bulk Stevedoring. Barnhart Crane & Rigging provided barge services for the project cargo movement.

This project cargo is integral to a recent \$120 million investment at the mill for a new tissue machine and roll storage building to support the company's retail bath tissue business. The new tissue machine is replacing two older machines, increasing capacity, supporting new tissue converting lines, and continuing investments to modernize the Naheola mill.