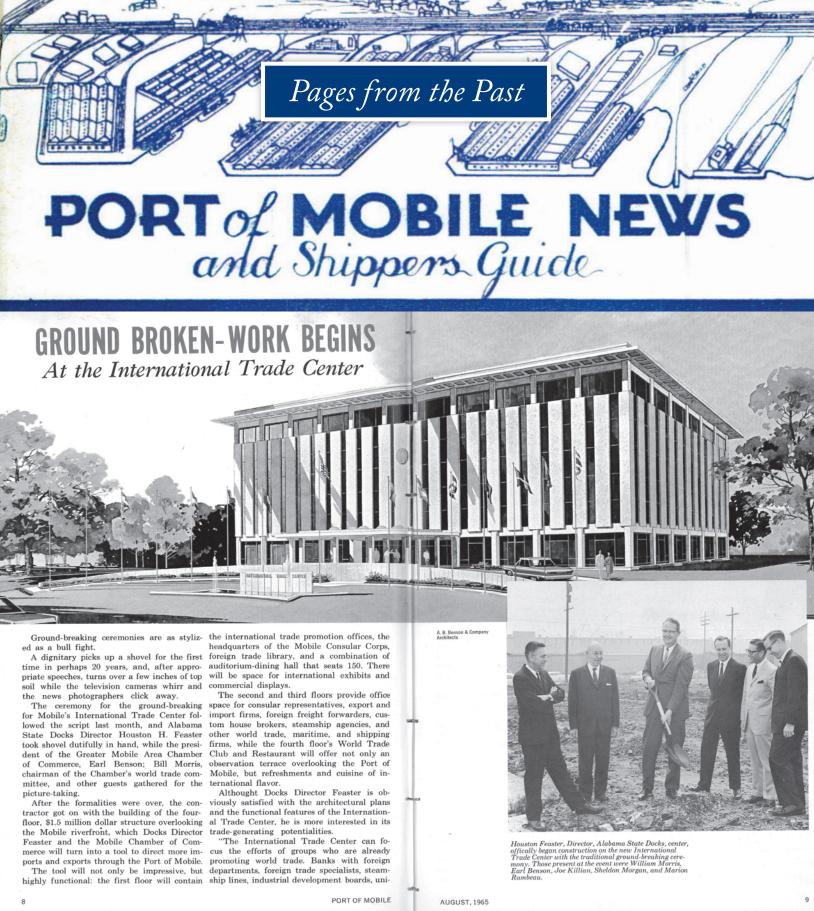

Founded by the French in 1702, Mobile had seen a virtual parade of flags fly overhead as the colonial city had changed hands several times: French, British, Spanish and, beginning in April 1813, American, As the War of 1812 ground on, the United States had recognized Mobile's strategic location, and Major General James Wilkinson, commanding U.S. forces in the city, had ordered a redoubt built on Mobile Point at the mouth of Mobile Bay. In June, Colonel John Bowyer was dispatched to complete construction of the fortification. The resulting fort, built of logs and packed sand, comprised 22,000 square feet ensconced by a 400-foot semi-circular wall facing the bay and two 60-foot walls connected to a bastion on the land side. The completed fort was named in Bowyer's honor. The Army manned the fort for about a year before Wilkinson's successor, Brigadier General Thomas Flournoy, ordered the troops to withdraw.

» Begun in April 1813 as a redoubt on Mobile Point (modern-day Fort Morgan Peninsula), construction of the timber-and-sand fortification was overseen by Colonel John Bowyer, for whom the fort was named. Ft. Bowyer comprised 22,000 square feet and was built to provide defense of Mobile Bay.