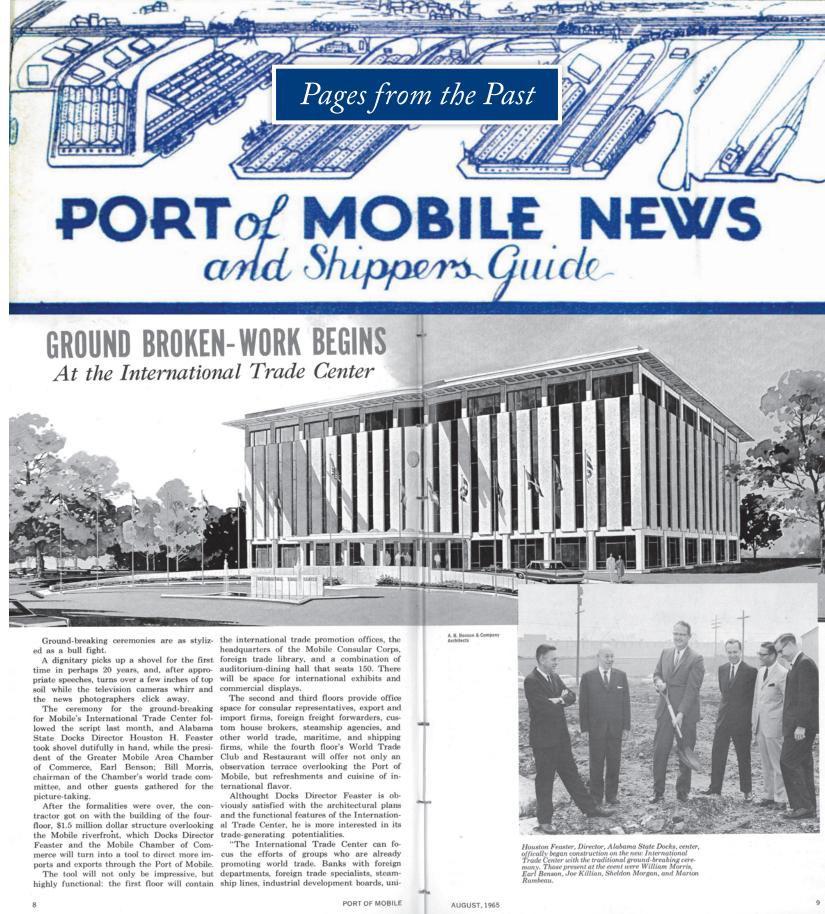

### In August of 1965, a groundbreaking ceremony was held for Mobile's International Trade Center.