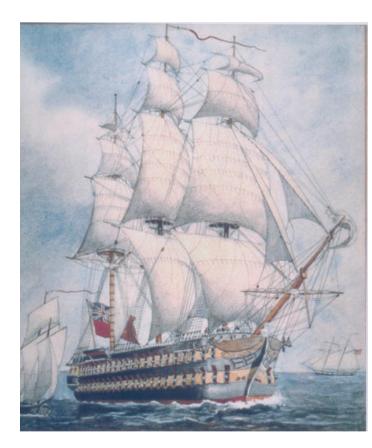

The British suffered a humiliating defeat at New Orleans. but Andrew Jackson failed to press the attack and allowed

» HMS SOPHIE, Commander John Lockyer commanding, joined HERMES as the two ships nearest the fort during the shelling.