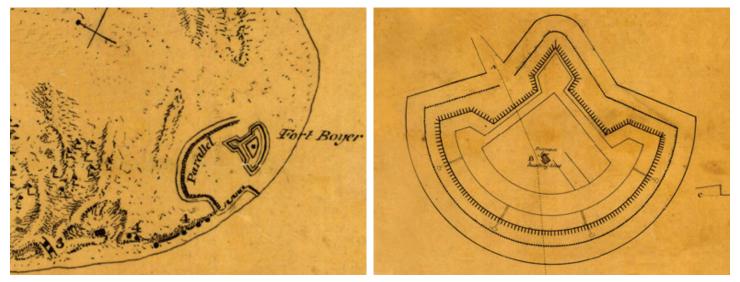

sk the average American to name the final battle Upon assuming command of U.S. forces at Mobile in August 1814, Major General Andrew Jackson guickly reversed the order, sending a force of 160 soldiers from the Second Infantry Division and under the command of Major William T. Lawrence to man the fort. Jackson believed the British planned to invest Mobile, and Lawrence's dozen artillery pieces would serve as the first line of defense against any attack by the British from the sea.

forces in Mobile in August 1814 and ordered Major William Lawrence to take command of Ft. Bowyer to defend against an anticipated British attack.

22 guns, Percy's flagship; the sixth-rate post ship CARRON, 20 guns, commanded by the recently promoted Captain Robert Cavendish Spencer (third son of the second Earl Spencer); the brig-sloop CHILDERS, 18 guns, Commander John Brand Umpreville; and the brig-sloop SOPHIE, 18-guns, under the command of Commander Nicholas Lockyer, who had made a name for himself capturing numerous prizes during the war. Lockyer had only just returned from a meeting with Jean Lafitte in Barataria Bay during which he had tried to recruit the well-known pirate and his men to fight for the British.