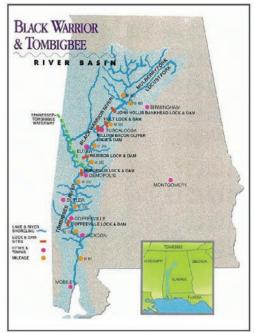

# **CURRENTS**

Figure 5: Locks and Dams of the Black Warrior and Tombigbee River Basin

Source: U.S. Army Corps of Engineer